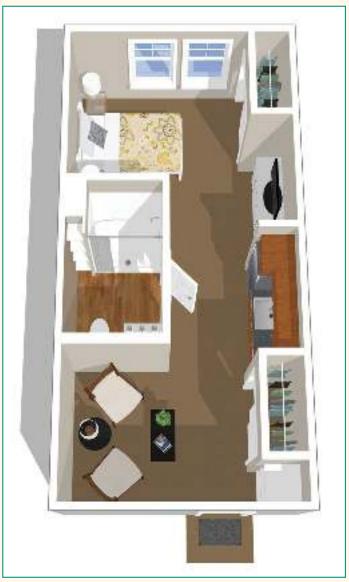

# One Bedroom Suite

Square footage varies depending on location within the community.