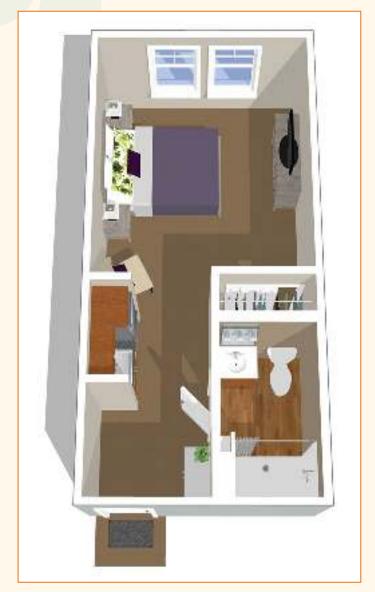

# Studio Suite

Square footage varies depending on location within the community.