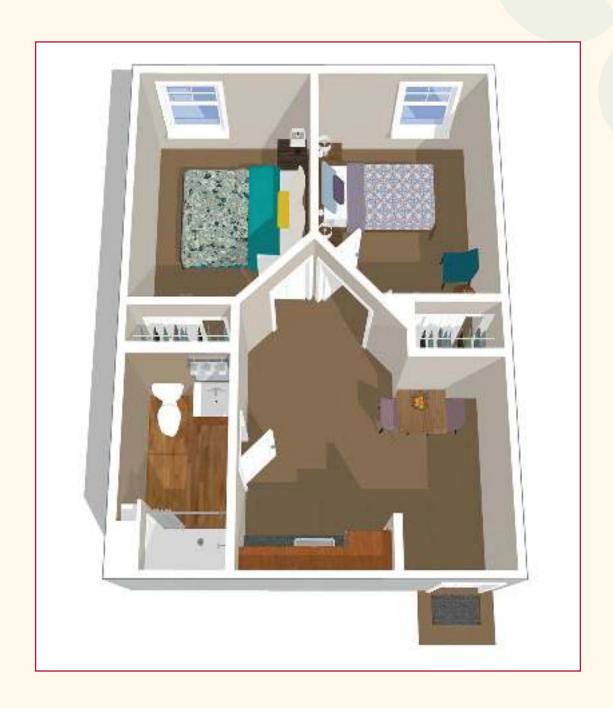

## Residential Living

We offer a multitude of residential options and floorplans to meet individual needs and preferences, including mid and large size studios, one-bedroom, two-bedroom apartments or our secure memory support options.

# Studio Suite

Square footage varies depending on location within the community.

# One Bedroom Suite

Square footage varies depending on location within the community.

# Two Bedroom Suite

Square footage varies depending on location within the community.